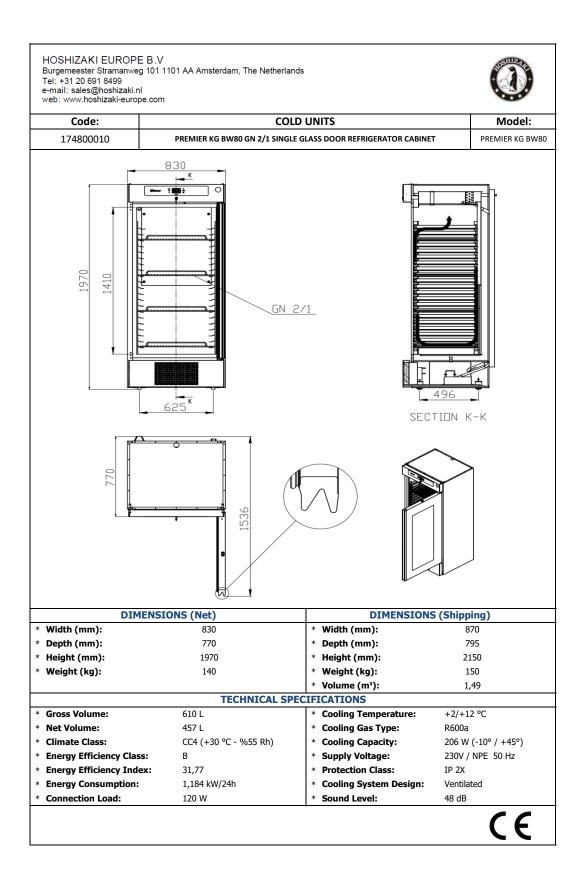

| HOSHIZAKI EUROPE B.V<br>Burgemeester Stramanweg 101 1101 AA Amsterdam, The Netherlands<br>Tel: +31 20 691 8499<br>e-mail: sales@hoshizaki.nl<br>web: www.hoshizaki-europe.com                                                                                                                                                                                                                                                                                                                                                                                                                                                                                                                                                                                                                                                                                                                                                                                                                                                      |                                                                                                                                                                                                                                                                                                                          | $\bigcirc$       |
|------------------------------------------------------------------------------------------------------------------------------------------------------------------------------------------------------------------------------------------------------------------------------------------------------------------------------------------------------------------------------------------------------------------------------------------------------------------------------------------------------------------------------------------------------------------------------------------------------------------------------------------------------------------------------------------------------------------------------------------------------------------------------------------------------------------------------------------------------------------------------------------------------------------------------------------------------------------------------------------------------------------------------------|--------------------------------------------------------------------------------------------------------------------------------------------------------------------------------------------------------------------------------------------------------------------------------------------------------------------------|------------------|
| Code:                                                                                                                                                                                                                                                                                                                                                                                                                                                                                                                                                                                                                                                                                                                                                                                                                                                                                                                                                                                                                              | COLD UNITS                                                                                                                                                                                                                                                                                                               | Model:           |
| 174800010                                                                                                                                                                                                                                                                                                                                                                                                                                                                                                                                                                                                                                                                                                                                                                                                                                                                                                                                                                                                                          | PREMIER KG BW80 GN 2/1 SINGLE GLASS DOOR REFRIGERATOR CABINET                                                                                                                                                                                                                                                            | PREMIER KG BW80  |
| Hygiene<br>Heavy Duty                                                                                                                                                                                                                                                                                                                                                                                                                                                                                                                                                                                                                                                                                                                                                                                                                                                                                                                                                                                                              |                                                                                                                                                                                                                                                                                                                          | Easy Maintenance |
| MAIN FEATURES                                                                                                                                                                                                                                                                                                                                                                                                                                                                                                                                                                                                                                                                                                                                                                                                                                                                                                                                                                                                                      |                                                                                                                                                                                                                                                                                                                          |                  |
| <ul> <li>GN 2/1 size refrigerator with single glass door</li> <li>304 quality stainless steel</li> <li>Operating temperature +2/+12 °C</li> <li>Maximum internal capacity minimal temperature increase during defrost</li> <li>Most efficient air distribution inside with a specially designed air channel</li> <li>The inner lower base which are moulded comply with the highest hygiene standards with rounded corners and are made of stainless steel</li> <li>Automatic fan cutout switch and internal led light</li> <li>Wide magnetic removable gasket with triple insulation area provides an effective seal which reduces heat lost</li> <li>40-42 kg/m3 density environment friendly HFC-Free Polyurethane insulation for low energy consumption (75 mm)</li> <li>Protecting Class (IP2X)</li> <li>Ventilated cooling design</li> <li>Reversible door allows the appliances to be adapted to any individual installation site</li> <li>Standart 4 rails with special design for each side inside the cabinet</li> </ul> |                                                                                                                                                                                                                                                                                                                          |                  |
|                                                                                                                                                                                                                                                                                                                                                                                                                                                                                                                                                                                                                                                                                                                                                                                                                                                                                                                                                                                                                                    | OPTIONS                                                                                                                                                                                                                                                                                                                  |                  |
| Leg Option: Castor     Shelf Option: Nylon/Stainless     Plug Option: UK/EU     Door Option: Left Hinged / Right Hinged                                                                                                                                                                                                                                                                                                                                                                                                                                                                                                                                                                                                                                                                                                                                                                                                                                                                                                            |                                                                                                                                                                                                                                                                                                                          |                  |
| ACCESSORIES                                                                                                                                                                                                                                                                                                                                                                                                                                                                                                                                                                                                                                                                                                                                                                                                                                                                                                                                                                                                                        |                                                                                                                                                                                                                                                                                                                          |                  |
| <ul> <li>Master Key</li> <li>Set of Plastic Coate</li> <li>Set of Inox Shelf</li> <li>Set of Premier BW8</li> <li>Set of Ø64 Castor</li> </ul>                                                                                                                                                                                                                                                                                                                                                                                                                                                                                                                                                                                                                                                                                                                                                                                                                                                                                     | 30 Type Rail                                                                                                                                                                                                                                                                                                             |                  |
| STANDARDS                                                                                                                                                                                                                                                                                                                                                                                                                                                                                                                                                                                                                                                                                                                                                                                                                                                                                                                                                                                                                          |                                                                                                                                                                                                                                                                                                                          |                  |
| * EN 60335-1<br>* EN 60335-2-89                                                                                                                                                                                                                                                                                                                                                                                                                                                                                                                                                                                                                                                                                                                                                                                                                                                                                                                                                                                                    | European Standard relating to safety of household and similar electrical appliances<br>European Standard relating to particular requirements for commercial refrigerating<br>appliances with an incorporated or remote refrigerant unit or compressor<br>Refrigerated storage cabinets and counters for professional use | CE               |
| * ISO 22041:2019                                                                                                                                                                                                                                                                                                                                                                                                                                                                                                                                                                                                                                                                                                                                                                                                                                                                                                                                                                                                                   | Performance and energy consumption                                                                                                                                                                                                                                                                                       |                  |